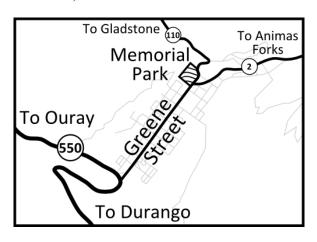

#### Directions

Memorial Park is located at the north east end of Silverton, on Greene Street/Hwy 110. Coming from Durango or Ouray, enter town off the 550 and travel 0.9 miles on the main paved road. The park is within walking distance of town. Space at the park is limited.

#### Park Address

Memorial Park Greene Street & 18th Street Silverton, CO 81433

| First Name                                        |                           |                 |       |       |      |             |               |          |      |       |               |                                |                     |      |                 |             |                            |                     |           |  |
|---------------------------------------------------|---------------------------|-----------------|-------|-------|------|-------------|---------------|----------|------|-------|---------------|--------------------------------|---------------------|------|-----------------|-------------|----------------------------|---------------------|-----------|--|
| Last Name                                         |                           |                 |       |       |      |             |               |          |      |       |               |                                |                     |      |                 |             |                            |                     |           |  |
| Address                                           | •                         |                 |       |       |      |             |               |          |      |       |               |                                |                     |      |                 |             |                            |                     |           |  |
| ity                                               |                           |                 |       |       |      | State       |               |          |      |       |               |                                | Zip                 |      |                 |             |                            |                     |           |  |
| mail Address                                      |                           |                 |       |       |      |             |               |          |      |       |               |                                |                     |      |                 |             |                            |                     |           |  |
| Phone                                             |                           |                 |       |       |      |             |               |          | _    |       |               |                                | _                   |      |                 |             |                            |                     |           |  |
| Male                                              | ماه                       | Age on Race Day |       |       |      |             |               | У        |      |       |               | )at                            | e c                 | of B | Sirt            | h           |                            |                     |           |  |
| Male                                              | Female                    |                 |       |       |      |             |               |          |      |       |               | M                              | M                   | D    | D               |             | Y                          | Y                   | YY        |  |
|                                                   |                           |                 |       | E     | ntry | Fee         | es: (F        | Pleas    | se C | ircle | )             |                                |                     | -    |                 |             | _                          |                     |           |  |
|                                                   | Postmark Date             |                 |       |       |      |             | Until June 26 |          |      |       | Until July 24 |                                |                     |      | Until Aug 18 R  |             |                            |                     | Race Week |  |
| Silverto                                          | Silverton Alpine Marathon |                 |       |       |      |             | \$55          |          |      |       | \$60          |                                |                     |      | \$65            |             |                            |                     | \$70      |  |
| Silverto                                          | n Alpi                    | ne 50 K         | (ilom | eters | S    |             | \$60          |          |      |       |               | \$65                           |                     | \$70 |                 |             |                            | \$75                |           |  |
| Shirts guar  Shirt Co  Male  Female  Please (chec | u <b>t</b><br>Yout        | <b>h</b><br>]   | XSm   | Sm    | Sh   | nirt<br>Med | Siz<br>Lg     | <b>e</b> | XL   | 2XI   |               | are av<br>Arav<br>1 W.<br>lend | aip <i>a</i><br>Sha | Ru   | No<br>inn<br>Bu | Sub<br>Froi | hir<br>trac<br>m Ei<br>Dr. | t<br>et \$1<br>ntry | 0         |  |
|                                                   |                           |                 |       | Read  |      | ut Ja       |               | (Rac     | e Di |       | or) a         | t                              |                     |      |                 |             | <u> </u>                   |                     |           |  |
|                                                   |                           |                 |       |       |      |             |               |          |      |       |               |                                |                     |      |                 |             |                            |                     |           |  |