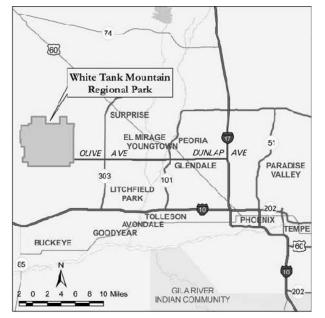

#### Directions

From central Phoenix, take I -10 west 18 miles to Hwy 303. North on Hwy 303 to Olive. West 4 miles on Olive to the White Tank Mountain Regional Park entrance.

#### Park Address

20304 W. White Tank Mountain Road Waddell, AZ 85355