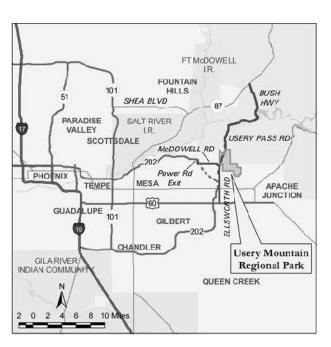

# About Usery Mountain Regional Park

Located on the Valley's east side, this park takes in 3,648 acres set at the western end of the Goldfield Mountains, adjacent to the Tonto National Forest. The park contains a large variety of plants and animals that call the lower Sonoran Desert home. Along the most popular feature of the park, the Wind Cave Trail, water seeps from the roof of the alcove to support hanging gardens of Rock Daisy. The Wind Cave is formed at the boundary between the volcanic tuff and granite on Pass Mountain. Breathtaking views from this 2,840-foot elevation are offered to all visitors.

# **Directions**

From central Phoenix, I-10 east to US 60 east. Exit Ellsworth Road north to the Usery Mountain Regional Park entrance. .

## Park Address

3939 N. Usery Pass Road Mesa, AZ 85207