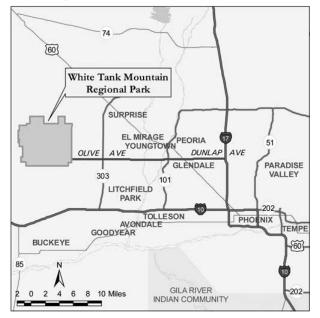

#### Directions

From central Phoenix, take I -10 west 18 miles to Hwy 303. North on Hwy 303 to Olive. West 4 miles on Olive to the White Tank Mountain Regional Park entrance.

#### **Park Address**

20304 W. White Tank Mountain Road Waddell, AZ 85355