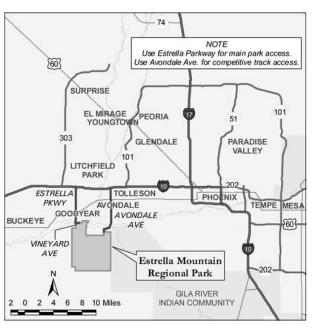

#### About Estrella Mountain Regional Park

These 19,840 acres of desert and mountains became the first regional park in the Maricopa County Park System in 1954. Located near the meeting of the Gila and Agua Fria Rivers in the southwest Valley, the park includes a large wetland, or riparian, area. The majority of the park remains pristine desert, very similar in appearance to the landscape seen by the first settlers and explorers. The Sierra Estrella range, or Star Mountains, was once within the Mexican border, and remained so until the Gadsden Purchase in 1853. Today, many amenities are available to visitors, including the only grass picnic area in the Maricopa County Park System.

#### Directions

From central Phoenix, take I-10 west to Avondale Avenue exit. Travel south on Avondale / 115th Ave for 6.5 miles until it curves and turns into Indian Springs Road. Turn left onto Old Baseline Road and follow signs to the competitive track.

#### Park Address

This is at the competitive track, follow directions and map below.