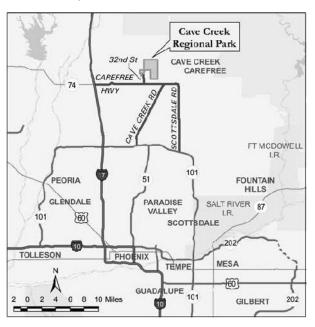

### **Directions**

From central Phoenix, take I-17 north to Carefree Hwy (SR 74). Exit Carefree Hwy. and travel east to 32nd St. (7 miles). Turn north on 32nd St. to the Cave Creek Regional Park entrance.

### Park Address

37019 N. Lava Lane Cave Creek, AZ 85331