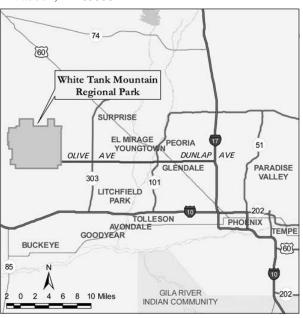

## About White Tank Mountain Regional Park

Nearly 30,000 acres makes this the largest regional park in Maricopa County. Most of the park is made up of the rugged and beautiful White Tank Mountains on the Valleys west side. The range, deeply serrated with ridges and canyons, rises sharply from its base to peak at over 4,000 feet. Infrequent heavy rains cause flash floodwaters to plunge through the canyons and pour onto the plain. These torrential flows, pouring down chutes and dropping off ledges, have scoured out a series of depressions, or tanks, in the white granite rock below, thus giving the mountains their name.

## **Directions**

From central Phoenix, take I -10 west 18 miles to Hwy 303. North on Hwy 303 to Olive. West 4 miles on Olive to the White Tank Mountain Regional Park entrance.

## Park Address

20304 W. White Tank Mountain Road Waddell, AZ 85355